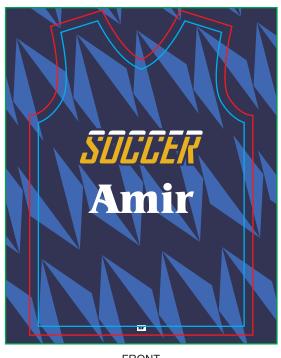

### **VDP ARTWORK PREPARATION FILE**

In the artwork template (size M), need to prepare a sample of Numbering / Text (in the location desired font type and font size)

Shirt VDP

**FRONT** 

Pants VDP

# **VDP ARTWORK PREPARATION FILE (SITUATION 1: FRONT ONLY)**

VDP information have to be prepare in Excel file, in the following format.

(Plese indicate Front or Back / Text or Numbering)

| Size | Front  |  |
|------|--------|--|
| S    | Amir   |  |
| S    | Ling   |  |
| M    | Muthu  |  |
| M    | Thomas |  |
| L    | Low    |  |
| L    | Ali    |  |
| XL   | Adam   |  |
| 2XL  | Kumar  |  |
| 3XL  | Joseph |  |
| 7XL  | Jalil  |  |