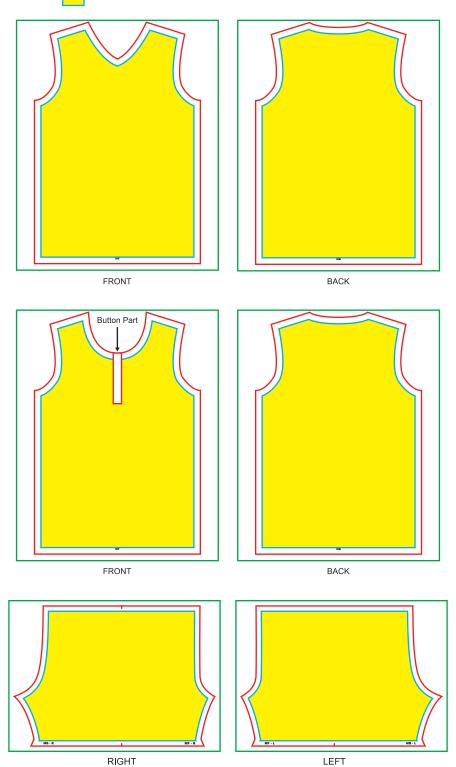

### **SHIRT**

- Front
- Back
- Front + Back

#### **PANTS**

- Left
- Right
- Left + Right