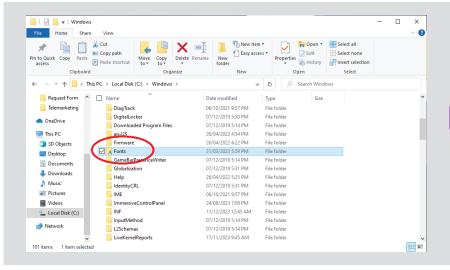

l font type is allow                                          |
|             |                                                                                                                                             | File 3 (PDF) - Shirt Printing Artwork + VDP Identity & Location                                                    |
|             | File 4 (PDF) – Pants Printing Artwork + VDP Identity & Location *Round neck / V neck with pants need prepare pants Artwork in separate file |                                                                                                                    |



#### **FONT FILE PREPARATION**

Follow these instructions to prepare FONT FILE.



### STEP 1

- Open your File Explorer.
- Click "Local Disk (C:)".
- · Click "Windows file folder".



### STEP 2

In Windows file folder, click "Fonts".



### STEP 3

- Open Fonts file folder, select Font Type desire.
   Example : Agency FB
- Copy the Font File desire, save file with M Size Template and VDP Sample file.



### **FONT FILE PREPARATION**

Follow these instructions to prepare FONT FILE.





## STEP 5

- Save all preparation file in 1 folder.
- Ensure the folder save on Zipped File.
- The preparation file shall be displayed as this.