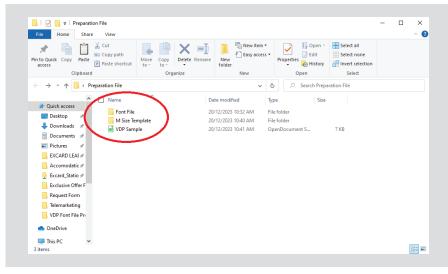

## STEP 5

- Save all preparation file in 1 folder.
- Ensure the folder save on Zipped File.
- The preparation file shall be displayed as this.