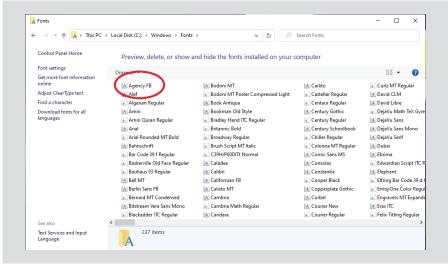

### STEP 3

- Open Fonts file folder, select Font Type desire.
   Example : Agency FB
- Copy the Font File desire, save file with M Size Template and VDP Sample file.