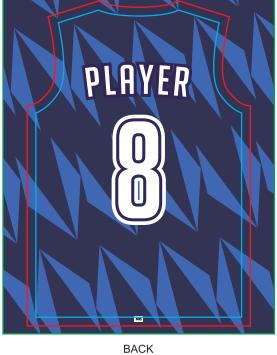

# **VDP ARTWORK PREPARATION FILE (SITUATION 2: BACK ONLY)**

VDP information have to be prepare in Excel file, in the following format.

(Plese indicate Front or Back / Text or Numbering)

| Size | Back   |  |
|------|--------|--|
| S    | Amir   |  |
| S    | Ling   |  |
| M    | Muthu  |  |
| M    | Thomas |  |
| L    | Low    |  |
| L    | Ali    |  |
| XL   | Adam   |  |
| 2XL  | Kumar  |  |
| 3XL  | Joseph |  |
| 7XL  | Jalil  |  |