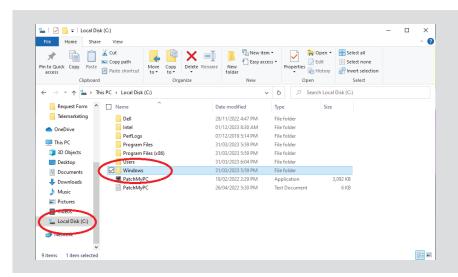

### STEP 1

- Open your File Explorer.
- Click "Local Disk (C:)".
- · Click "Windows file folder".