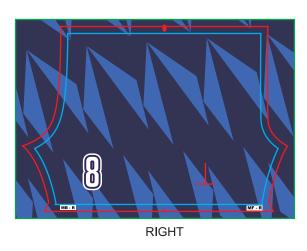

# **VDP ARTWORK PREPARATION FILE (ROUND NECK / V NECK WITH PANTS)**

VDP information for shirt and pants have to be prepare in same Excel file, in the following format (Plese indicate Front or Back / Left or Right / Text or Numbering)

Text only

Numbering only

| Pants |        |       |
|-------|--------|-------|
| Size  | Left   | Right |
| S     | Amir   | 1     |
| S     | Ling   | 2     |
| M     | Muthu  | 3     |
| M     | Thomas | 4     |
| L     | Low    | 5     |
| L     | Ali    | 6     |
| XL    | Adam   | 7     |
| 2XL   | Kumar  | 8     |
| 3XL   | Joseph | 9     |
| 7XL   | Jalil  | 10    |
|       |        |       |