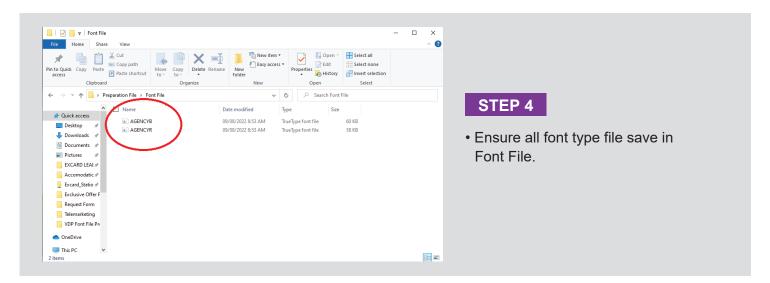

### STEP 3

- Open Fonts file folder, select Font Type desire.
   Example : Agency FB
- Copy the Font File desire, save file with M Size Template and VDP Sample file.