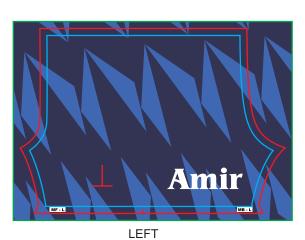

# **VDP ARTWORK PREPARATION FILE (ROUND NECK / V NECK WITH PANTS)**

VDP information for shirt and pants have to be prepare in same Excel file, in the following format (Plese indicate Front or Back / Left or Right / Text or Numbering)

Text only

Numbering only

| Pants |        |       |
|-------|--------|-------|
| Size  | Left   | Right |
| S     | Amir   | 1     |
| S     | Ling   | 2     |
| M     | Muthu  | 3     |
| M     | Thomas | 4     |
| L     | Low    | 5     |
| L     | Ali    | 6     |
| XL    | Adam   | 7     |
| 2XL   | Kumar  | 8     |
| 3XL   | Joseph | 9     |
| 7XL   | Jalil  | 10    |
|       |        |       |